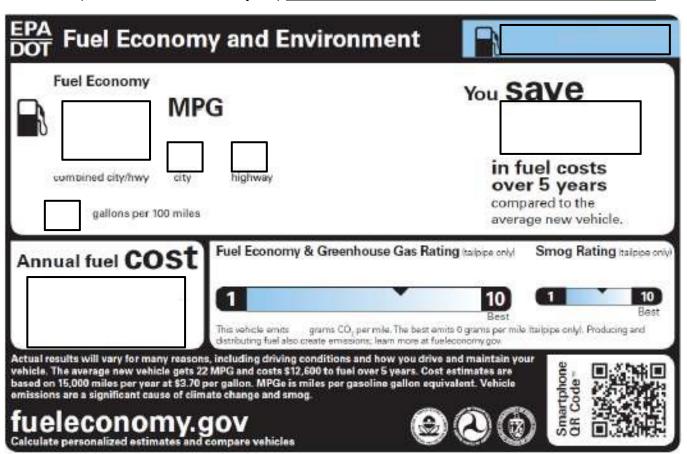

## Instructions:

1. Research your vehicles using www.fueleconomy.gov and the "Find a Car" tool. Fill in the labels below. Be sure to include:

Fuel economy, including combined city/hwy, city, and highway mpg.

Gallons per 100 miles.

Fuel savings over 5 years.

The type of fuel used.

Annual fuel cost.

Fuel economy and greenhouse gas rating.

Smog rating.

2. Then answer the questions on the following pages.

Vehicle 1 (Car make, model, and year)