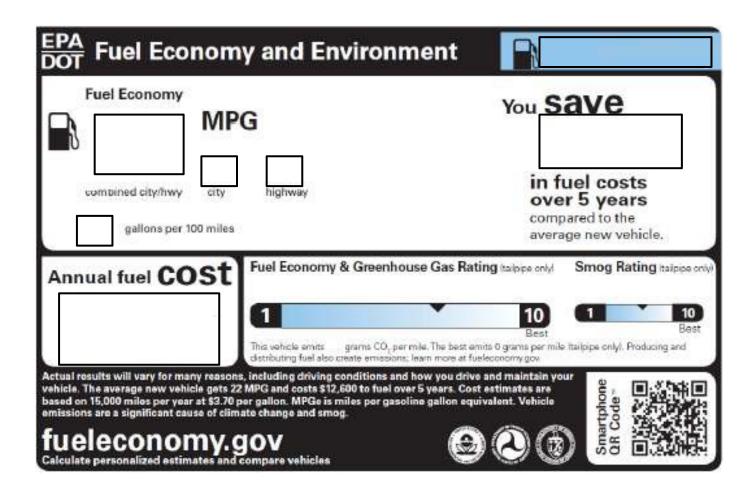

## Instructions:

1. Research your vehicles using www.fueleconomy.gov and the "Find a Car" tool. Fill in the labels below. Be sure to include:

Fuel economy, including combined city/hwy, city, and highway mpg.

Gallons per 100 miles.

Fuel savings over 5 years.

The type of fuel used.

Annual fuel cost.

Fuel economy and greenhouse gas rating.

Smog rating.

2. Then answer the questions on the following pages.

Vehicle 1 (Car make, model, and year)